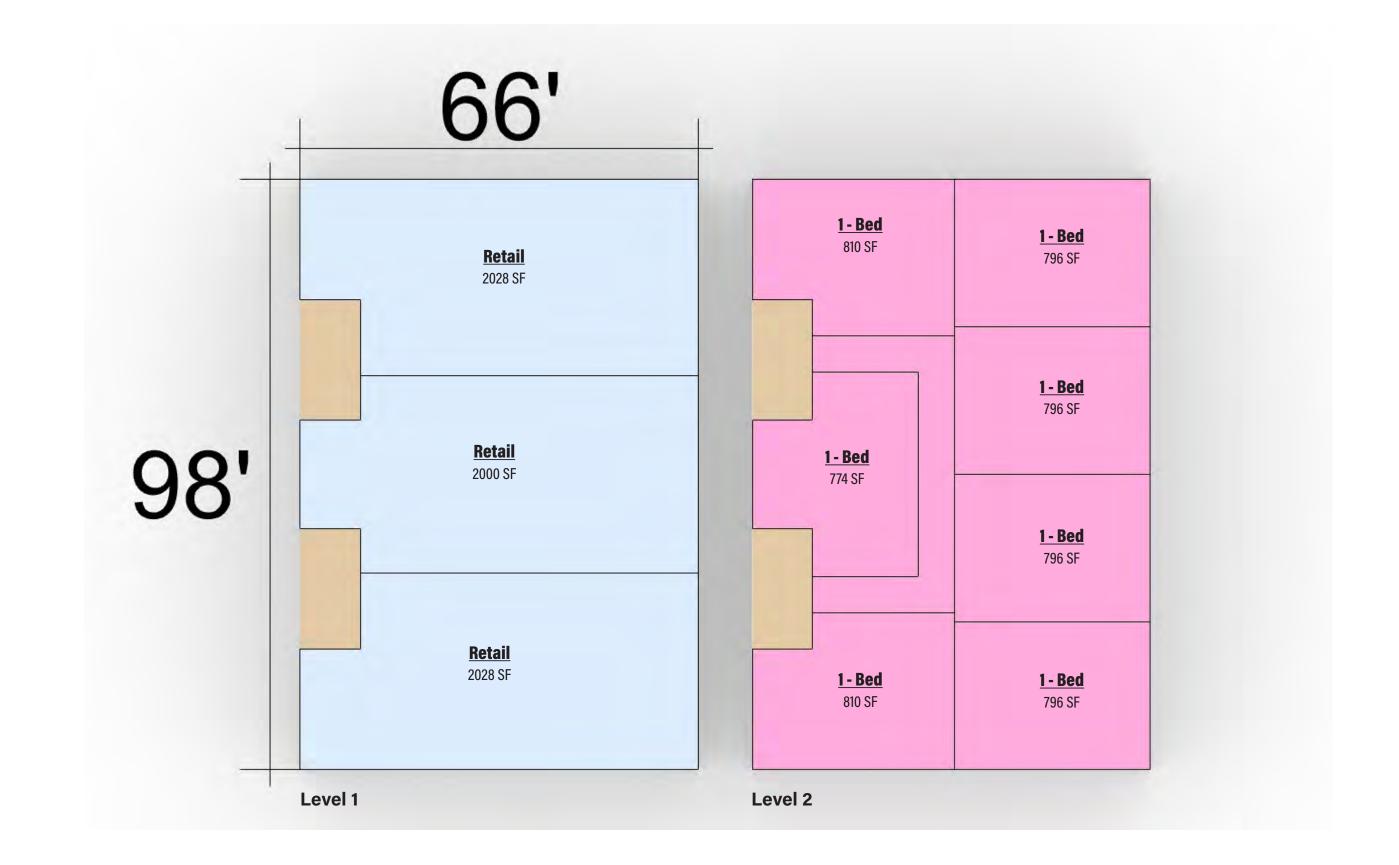

|

## North 24th Street and Wirt Street

Mixed Use Development



### Mixed-Use Development

24th and Wirt Streets



### **Contextual Massing**

Mixed-Use Development



### North 24th Street Business Improvement District

Mixed-Use Development



### Site Location - Honeycomb Initiative

Mixed-Use Development



Mass 1 Mixed-Use Development

6/29/2022



One Type of unit



**Parking** 6,075 sq ft of parking located North of the building

Retail 6,066 Sq Ft floor plate Four bays of retail space





## Mass 1 Floor Plans

Mixed-Use Development

6/29/2022



Multi - Family

0 - Studio Units

7 - One Bed Units

0 - Two Bed Units

**Parking** 6,075 sq ft of parking 22 parking spaces

**Retail** 3 - Retail Bays



Mass 2 Mixed-Use Development Multi - Family 8,970 sq ft floor plate Three types of units

> **Egress** Two Circulation Towers Three stories

6/29/2022

**Parking** 7,650 Sq Ft of parking located North of the building

**Retail** 8,970 sq ft floor plate Four retail bays



## Mass 2 Floor Plans

Mixed-Use Development

6/29/2022



2 - Studio Units

6 - One Bed Units

2 - Two Bed Units

Three stories

**Parking** 8,234 sq ft of parking 28 parking spaces

**Retail** 4 - Retail Bays

## North 24th Street and Wirt Street

Mixed Use Development



### Mixed-Use Development

24th a