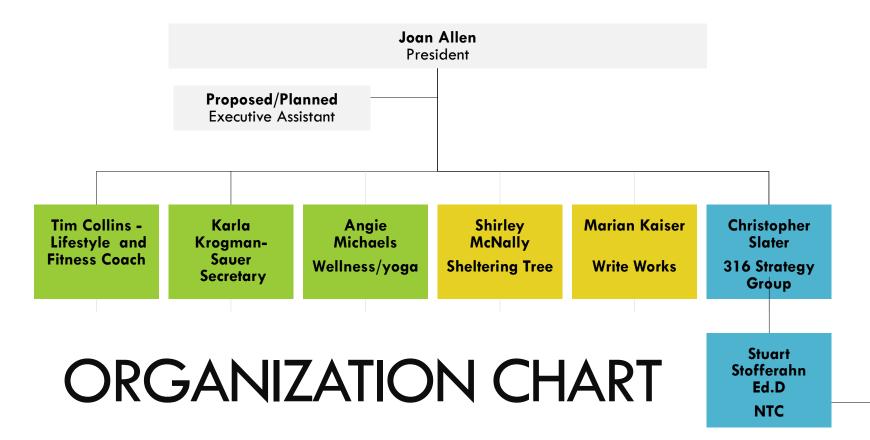

|                                              |        |           |
|             | Tenant Improvement Credit (after c           | pen)   | \$0       |
| Total Inves |                                              | ,peny  | \$754,500 |

Financial Plan

References:

Siperstein, G. (2013, July). *National snapshot of adults with intellectual disabilities in the labor force*. Journal of Vocational Rehabilitation. Retrieved October 20, 2021, from https://dotorg.brightspotcdn.com/63/42/91ac844b472290b377a2da68222a/siperstein-parker -drascher-jvr-national-snapshot.pdf.

*39 Incredible Developmentally Disabled Statistics*. HRF. (2015, March 24). Health Funding Research. Retrieved October 25, 2021, from https://healthresearchfunding.org/39-incredible-developmentally-disabled-statistics/.





# Projected Sources & Uses of Cash Development & Startup Period

| SOURCES OF CASH:                |                   |
|---------------------------------|-------------------|
| Total Project Cost              | \$754,500         |
| Equity Contributions            |                   |
| Loan Financing                  |                   |
| USES OF CASH:                   |                   |
| Leasehold Improvements          | \$220,000         |
| Kitchen & Bar Equip & Furniture | \$221,800         |
| Professional Services           | \$76 <i>,</i> 000 |
| Organization / Development      | \$19,000          |
| Interior Finishes & Equipment   | \$35 <i>,</i> 000 |
| Exterior / Signage              | \$20,000          |
| Pre-Opening Expenses            | \$82,700          |
| W