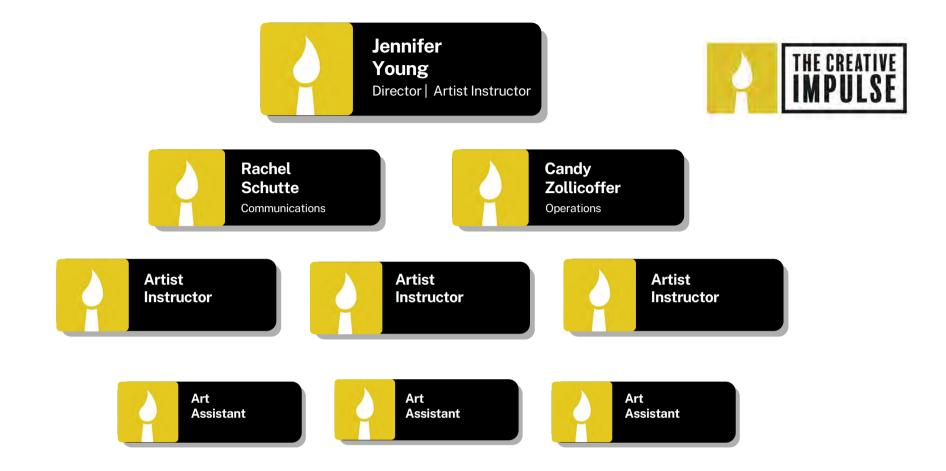

- MINI WALL HANGINGS
  - PAINTING
    - CANVAS
    - CERAMICS
    - WOOD

#### THEMED SPECIAL EVENTS

- MEET & CREATE | SPEED-DATING WORKSHOP
  - DATING NETWORKING AND FRIENDSHIP MEET UPS
  - MEET OVER MUSIC AND A FUN CREATIVE PROJECT TO DISTRACT YOUR NERVES
  - LEARN FROM RELATIONSHIP EXPERTS
  - MEET NEW PEOPLE IN A SAFE & FUN ENVIRONMENT
- ST PATTY'S GREEN BLING WORKSHOP
  - GREEN UP A PIECE OF CLOTHING TO WEAR FOR LUCK
- DIY HALLOWEEN COSTUME WORKSHOP
  - CREATE YOUR TONGUE-IN-CHEEK OR MOST GHOULISH COSTUME WITH SOME HELP.
  - DIY UGLY SWEATER PARTY (CHRISTMAS/HOLIDAY)
  - MUSIC, CRAFTS, PHOTOBOOTH

- **EMPHASIS ON LOCAL PARTNERSHIPS:**
- FOOD/DRINK ITEMS IN PARTNERSHIP WITH A LOCAL BAKERIES & COFFE SHOPS
- PROGRESSIVE DINNER EXPERIENCE IN PARTNERSHIP WITH SURROUNDING RESTAURANTS





# THE CREATIVE IMPULSE ORGANIZATIONAL STRUCTURE

www.mycreativeimpulse.com

## **REVENUE STREAMS**



#### **WORKSHOPS**

WEEKLY | \$35 PER PERSON MINIMUM (BASED ON 20 PEOPLE) |MINIMUM OF 12 CLASSES PER MONTH MONTHLY SPOTLIGHT | \$65 PER PERSON MINIMUM (BASED ON 25 PEOPLE) | 1 PER MONTH PRIVATE BOOKINGS | \$35 PER PERSON MINIMUM + \$100 FEE (BIRTHDAYS, CORPORATE, ETC.) (BASED ON 20 PEOPLE) | 8 PER MONTH)

#### **SUBSCRIPTION**

**MEMBERSHIP** | \$45 PER PERSON (DISCOUNT WEEKLY CLASSES AND MONTHLY SPOTLIGHT EVENTS - FIRST DIBS ON NEW CLASSES AND SPECIAL EVENTS) BASED ON 100 PEOPLE

#### **SPECIAL EVENTS & DIY PARTIES**

MEET + CREATE | SPEED DATING | \$50 PER PERSON (1 EVENT PER QUARTER | CAN ADD ON A DRINK TICKET FOR \$10 ST. PATTY'S GREEN BLING |\$30 PER PERSON (BASED ON 25 ATTENDANTS (