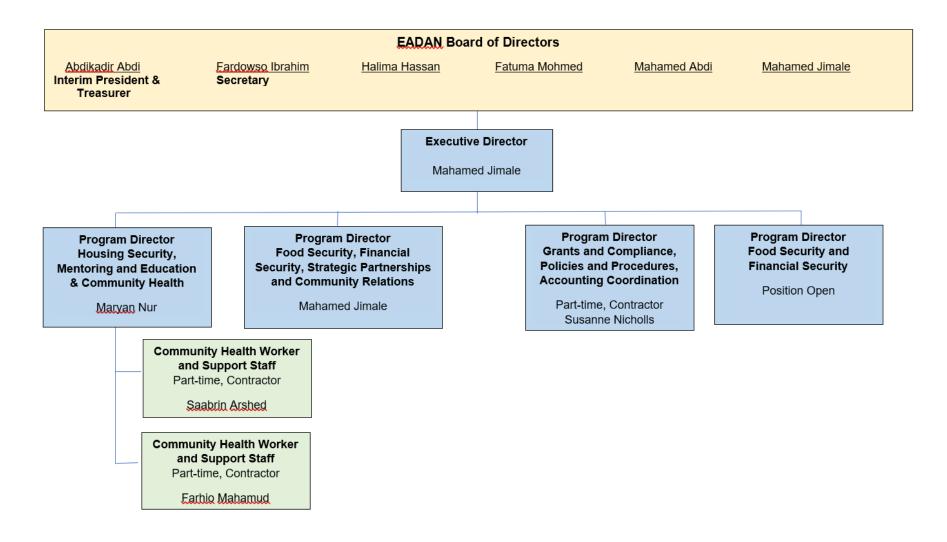

|               |              |
| Parking lot replacement                                                                                                                                                      |               | \$130,000.00 |

| Subtotal | \$292,700.00 |
|----------|--------------|
| Total    | \$292,700.00 |

#### Notes:

All of this work is guaranteed to be as owner requested and all materials to be as specified in this estimation with is not including flooring ,painting or any fixtures also electrical and plumbing and hvac will be estimated separately if you have any questions please feel free to contact me thank-you and have great day

Al Juda Center

#### EADAN'S Organization



East African Development Assocaition of Nebraska's Community and Cultural Center Project Location 4735 N.W. Radial HWY, Omaha, NE 68104, Al Huda Islamic Center owns both the building and the vacant lot.



The proposed site for our Community and Cultural Center Capital Improvement Project. As you can see above, our building falls just on the other side of NW Radial Highway to place it just outside the approved Census Track, but 95% of our clients live within the qualified area and have been facing food security, job loss, depression, and housing insecurity. EADAN works with clients everyday to provide security back into their lives. EADAN currently serves over 450 low-income immigrants.

#### COVID-19 Amplified Community Need

EADAN filed its Articles of Incorporation with the Nebraska S