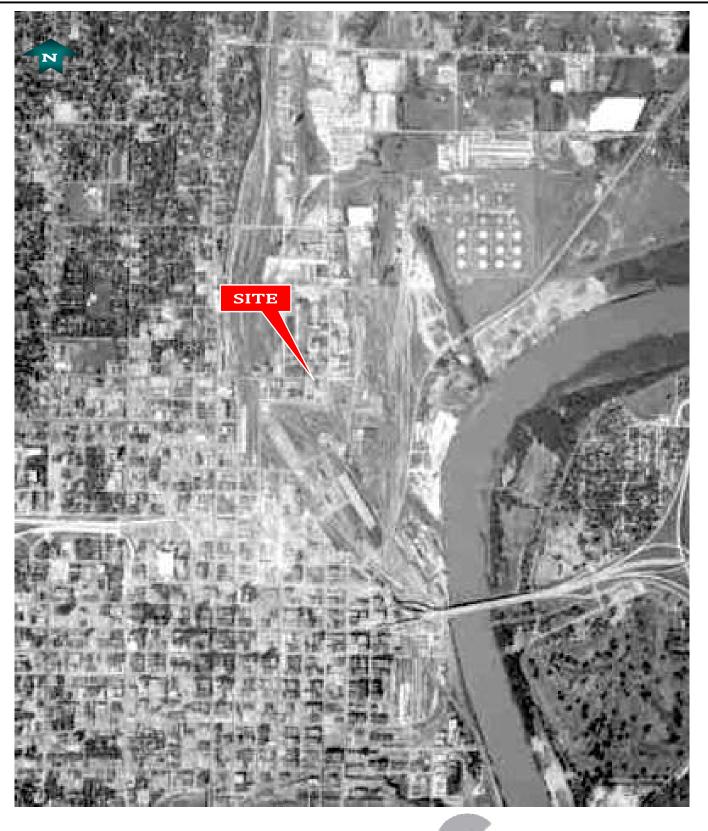

what appears to be a cistern or well located on the dock of the east warehouse.

Thiele Geotech Inc



**PHOTO NUMBER 43** View of the south side of the east warehouse building.



**PHOTO NUMBER 44** View of the painting addition and dock at the southeast corner of the assessment site.



**PHOTO NUMBER 45** View east along the alleyway located adjacent south of the warehouse buildings.



**PHOTO NUMBER 46** View west from the southwest corner of the assessment site.



**PHOTO NUMBER 47** View of the warehouse building located west of the assessment site across 12<sup>th</sup> Street.



**PHOTO NUMBER 48** View of the west warehouse building at the assessment site from the southwest.



# 1952 Aerial Photograph



Warehouse Property 1131 Nicholas Street

Date

Job # 12179.00

4/24/12



## 1969 Aerial Photograph



Job # 12179.00

4/24/12



|             |                       | <b>W</b> |         |
|-------------|-----------------------|----------|---------|
| Project     | Warehous<br>1131 Nich |          | ,       |
| Job #<br>12 | 179.00                | Date     | 4/24/12 |





#### 1994 Aerial Photograph





### 1999 Aerial Photograph



| liicie | OCOICCI III | <u>ل</u>    |
|--------|-------------|-------------|
| t      | Warehouse   | e Property  |
|        | 1131 Nicho  | olas Street |
|        |             | Date        |

Job # 12179.00

4/24/12



12179.00

4/24/12



### 2006 Aerial Photograph



| Project | Warehouse Property<br>1131 Nicholas Street |      |         |
|---------|--------------------------------------------|------|---------|
| Job #