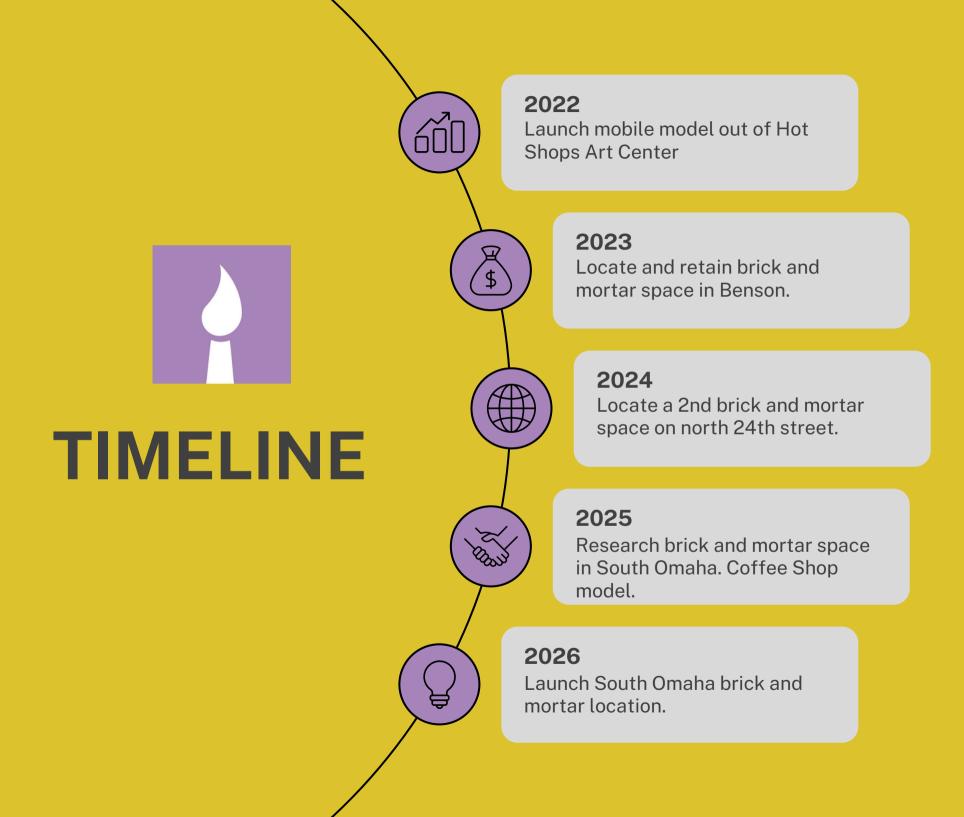

ESS THAN \$1,200 YEARLY] NOTE: TO BE SUCCESSFUL MUST GET AT LEAST 15 PARTICIPANTS PER EVENT [ \$1,800-\$3,000 YEARLY] **HOW TO HIT GOAL:** ADVERTISE WELL ONLINE AND ON EVENT PLATFORMS, HAVE GOOD PARTNERSHIPS SO THAT THEY WILL ALSO SHARE

#### GOAL: DIY KITS | \$27 PER KIT (BASED ON A MINIMUM OF 20 KITS SOLD PER WEEK) | EXAMPLE BASED ON A PAINT DIY KIT

GOING WELL: SELLING AT LEAST 15-20 KITS PER WEEK ONLINE AND IN-SHOP [\$1,620- \$2,160 MONTHLY] NOT GOING WELL: SELLING LESS THAN 5 PER WEEK [LESS THAN \$540 PER MONTH] NOTE: TO BE SUCCESSFUL MUST SELL AT LEAST 10 PER WEEK [\$1, 080 PER MONTH MINIMUM] HOW TO HIT GOAL: DISPLAY CLEARLY IN SHOP AND CREATIVELY ONLINE. EASY PURCHASING PROCESS, WILL HAVE SET ONES AND SEASONAL ONES, DESIGN KITS IN AN EASY TO USE FASHION WITHIN INSTRUCTIONAL VIDEOS





#### **1 YEAR | OCCUPANCY**

Rent, utilities etc,

\$16,800

#### **1 YEAR | STAFFING**

INCLUDES HOURLY STAFF AND SALARIED

\$87,840

#### **1 YEAR | STARTUP EXPENSES**

INCLUDES: START UP INVESTMENTS SUCH AS SHELVING, TABLES, TOOLS & SUPPLIES, & WORKSHOP STAFFING

\$136,696

# INITIAL INVESTMENT NEEDED: \$296,336

#### **1 YEAR | CONSTRUCTION**

Walls, doors, signage, paint, etc

55,000

# NET EARNING PROJECTIONS YEAR 1 | 2021-2022 YEAR 2 | 2022-2023 YEAR 3 | 2023-2024 \$92,760 \$185,520 \$278,280

creative opportunities for all ages. The plan is to create numerous locations that reflect the neighborhoods they

1 YEAR BASIC COSTS | INCLUDES INITIAL RENOVATION COSTS\$136,696.001 YEAR REVENUE (GROSS)\$278,280.001 YEAR REVENUE (NET)\$147,960.001 YEAR STAFFING | HOURLY STAFF AND JENNIFER