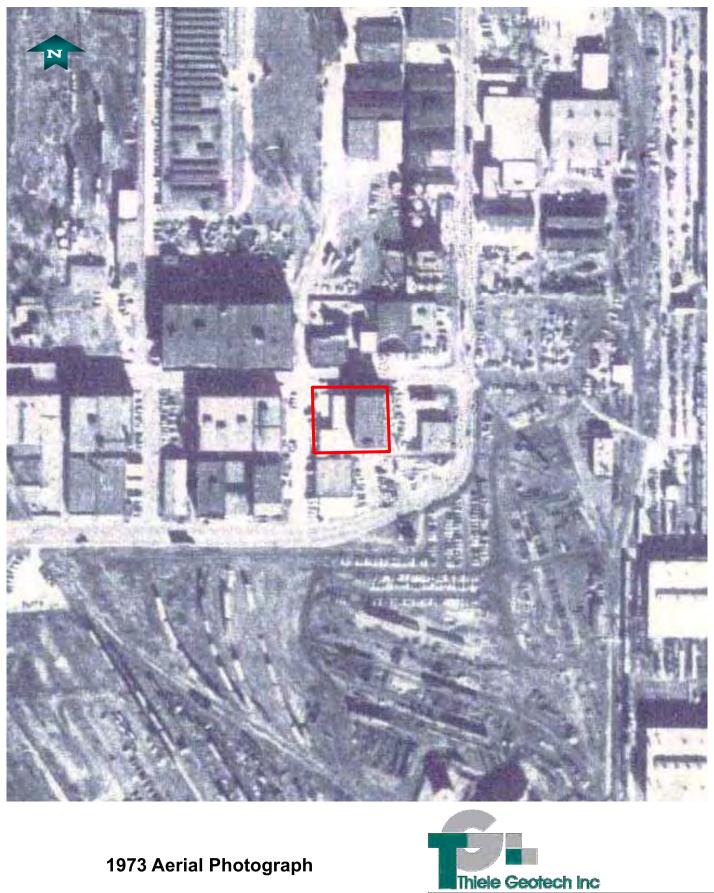

of the east warehouse.

Thiele Geotech Inc



**PHOTO NUMBER 43** View of the south side of the east warehouse building.



**PHOTO NUMBER 44** View of the painting addition and dock at the southeast corner of the assessment site.



**PHOTO NUMBER 45** View east along the alleyway located adjacent south of the warehouse buildings.



**PHOTO NUMBER 46** View west from the southwest corner of the assessment site.



**PHOTO NUMBER 47** View of the warehouse building located west of the assessment site across 12<sup>th</sup> Street.



**PHOTO NUMBER 48** View of the west warehouse building at the assessment site from the southwest.



# 1952 Aerial Photograph



Warehouse Property 1131 Nicholas Street

Date

Job # 12179.00

4/24/12



## 1969 Aerial Photograph



Job # 12179.00

4/24/12



|             |                       | <b>W</b> |         |
|-------------|-----------------------|----------|---------|
| Project     | Warehous<br>1131 Nich |          | ,       |
| Job #<br>12 | 179.00                | Date     | 4/24/12 |





#### 1994 Aerial Photograph





### 1999 Aerial Photograph



| liicie | OCOICCI III | <u>ل</u>    |
|--------|-------------|-------------|
| t      | Warehouse   | e Property  |
|        | 1131 Nicho  | olas Street |
|        |             | Date        |

Job # 12179.00

4/24/12



12179.00

4/24/12



### 2006 Aerial Photograph



| Project | Warehouse Property<br>1131 Nicholas Street |      |         |
|---------|--------------------------------------------|------|---------|
| Job #   | 12179.00                                   | Date |