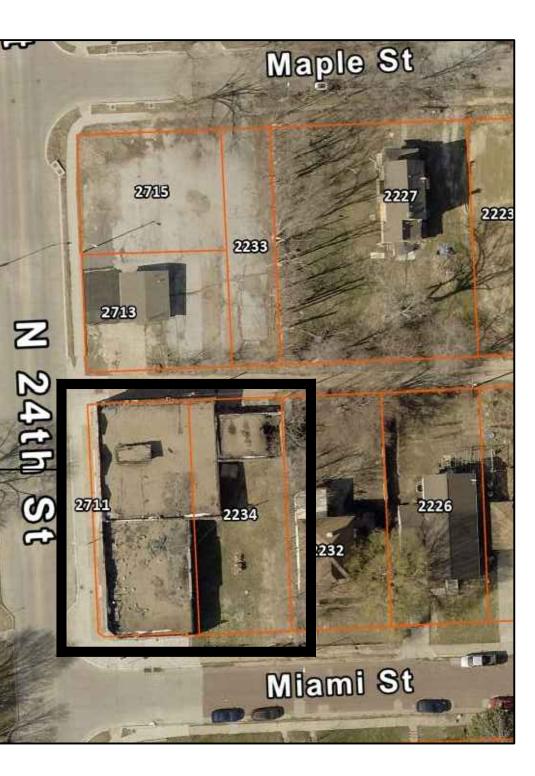

|                                                                                                                                                                        | opportunities for local comedians to express themselves through the arts.                                                                                                                                                                                                                                                                                                                                                                                                                                                                                            |
|------------------------------------------------------------------------------------------------------------------------------------------------------------------------|----------------------------------------------------------------------------------------------------------------------------------------------------------------------------------------------------------------------------------------------------------------------------------------------------------------------------------------------------------------------------------------------------------------------------------------------------------------------------------------------------------------------------------------------------------------------|
|                                                                                                                                                                        | The Spotlight Comedy House's mission will contribute to<br>community sustainability by addressing social well being and<br>economic security fundamentals. By providing laughter to its<br>community, The Spotlight Comedy House will foster positive<br>emotions throughout the individuals in the community, creating<br>a sense of belonging and quality of life. The Spotlight Comedy<br>House will provide economic security by maximizing revenue<br>opportunities throughout local businesses, while allowing local<br>businesses to fill more job positions. |
| Best<br>Practices/Innovation                                                                                                                                           | "It's true: laughter is strong medicine. It draws people together<br>in ways that trigger healthy physical and emotional changes in<br>the body." ( <u>www.helpguide.org</u> ). The Spotlight Comedy House<br>has proven practices that "laughter is medicine". It<br>demonstrates innovative and new concepts to Omaha by<br>delivering comedy industry's biggest talent, all while allowing<br>local comedians to share the same stage.                                                                                                                            |
| Outcome<br>Measurement                                                                                                                                                 | Customer Satisfaction                                                                                                                                                                                                                                                                                                                                                                                                                                                                                                                                                |
|                                                                                                                                                                        | By providing customer satisfaction surveys to customers.                                                                                                                                                                                                                                                                                                                                                                                                                                                                                                             |
|                                                                                                                                                                        | No.                                                                                                                                                                                                                                                                                                                                                                                                                                                                                                                                                                  |
| Partnerships                                                                                                                                                           | No                                                                                                                                                                                                                                                                                                                                                                                                                                                                                                                                                                   |
|                                                                                                                                                                        |                                                                                                                                                                                                                                                                                                                                                                                                                                                                                                                                                                      |
|                                                                                                                                                                        |                                                                                                                                                                                                                                                                                                                                                                                                                                                                                                                                                                      |
| Displacement                                                                                                                                                           | No                                                                                                                                                                                                                                                                                                                                                                                                                                                                                                                                                                   |
| Displacement<br>Displacement<br>explanation                                                                                                                            | No                                                                                                                                                                                                                                                                                                                                                                                                                                                                                                                                                                   |
| Displacement                                                                                                                                                           | No<br>The Holland Performing Arts Center located at 1200 Douglas<br>St, Omaha, NE 68102. The Omaha Design Center (a<br>fashionable event venue) located at 1502 Cuming St, Omaha,<br>NE 68102.                                                                                                                                                                                                                                                                                                                                                                       |
| Displacement<br>explanation                                                                                                                                            | The Holland Performing Arts Center located at 1200 Douglas<br>St, Omaha, NE 68102. The Omaha Design Center (a<br>fashionable event venue) located at 1502 Cuming St, Omaha,                                                                                                                                                                                                                                                                                                                                                                                          |
| Displacement<br>explanation<br>Physical Location<br>Qualified Census                                                                                                   | The Holland Performing Arts Center located at 1200 Douglas<br>St, Omaha, NE 68102. The Omaha Design Center (a<br>fashionable event venue) located at 1502 Cuming St, Omaha,<br>NE 68102.                                                                                                                                                                                                                                                                                                                                                                             |
| Displacement<br>explanation<br>Physical Location<br>Qualified Census<br>Tract<br>Additional Location                                                                   | The Holland Performing Arts Center located at 1200 Douglas<br>St, Omaha, NE 68102. The Omaha Design Center (a<br>fashionable event venue) located at 1502 Cuming St, Omaha,<br>NE 68102.<br>Adjacent to one or more QCTs                                                                                                                                                                                                                                                                                                                                             |
| Displacement<br>explanation<br>Physical Location<br>Qualified Census<br>Tract<br>Additional Location<br>Documents                                                      | The Holland Performing Arts Center located at 1200 Douglas<br>St, Omaha, NE 68102. The Omaha Design Center (a<br>fashionable event venue) located at 1502 Cuming St, Omaha,<br>NE 68102.<br>Adjacent to one or more QCTs                                                                                                                                                                                                                                                                                                                                             |
| Displacement<br>explanation<br>Physical Location<br>Qualified Census<br>Tract<br>Additional Location<br>Documents<br>Property Zoning<br>Is the project<br>connected to | The Holland Performing Arts Center located at 1200 Douglas<br>St, Omaha, NE 68102. The Omaha Design Center (a<br>fashionable event venue) located at 1502 Cuming St, Omaha,<br>NE 68102.<br>Adjacent to one or more QCTs                                                                                                                                                                                                                                                                                                                                             |
| Displacement<br>explanation<br>Physical Location<br>Qualified Census<br>Tract<br>Additional Location<br>Documents<br>Property Zoning<br>Is the project<br>connected to | The Holland Performing Arts Center located at 1200 Douglas<br>St, Omaha, NE 68102. The Omaha Design Center (a<br>fashionable event venue) located at 1502 Cuming St, Omaha,<br>NE 68102.<br>Adjacent to one or more QCTs<br>NA<br>Yes                                                                                                                                                                                                                                                                                                                                |