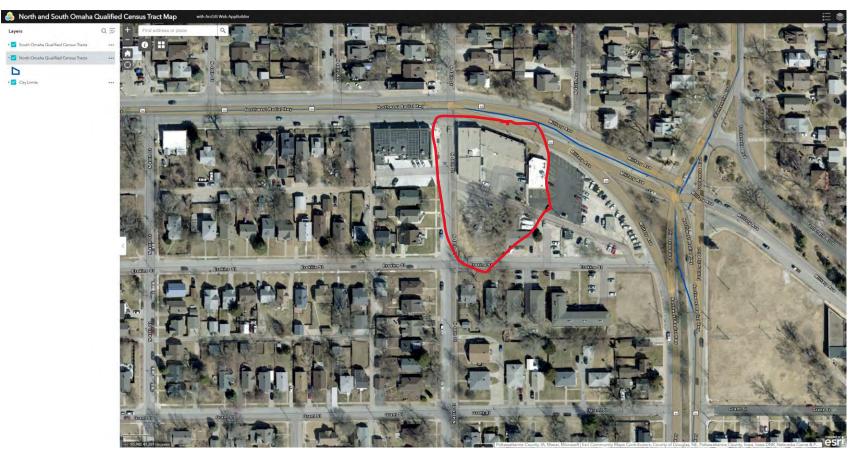

|               | \$130,000.00 |

| Subtotal | \$292,700.00 |
|----------|--------------|
| Total    | \$292,700.00 |

#### Notes:

All of this work is guaranteed to be as owner requested and all materials to be as specified in this estimation with is not including flooring ,painting or any fixtures also electrical and plumbing and hvac will be estimated separately if you have any questions please feel free to contact me thank-you and have great day

Al Juda Center

#### EADAN'S Organization



East African Development Assocaition of Nebraska's Community and Cultural Center Project Location 4735 N.W. Radial HWY, Omaha, NE 68104, Al Huda Islamic Center owns both the building and the vacant lot.



The proposed site for our Community and Cultural Center Capital Improvement Project. As you can see above, our building falls just on the other side of NW Radial Highway to place it just outside the approved Census Track, but 95% of our clients live within the qualified area and have been facing food security, job loss, depression, and housing insecurity. EADAN works with clients everyday to provide security back into their lives. EADAN currently serves over 450 low-income immigrants.

#### COVID-19 Amplified Community Need

EADAN filed its Articles of Incorporation with the Nebraska Secretary of State around the time the COVID-19 Pandemic was really hitting the U.S. hard. COVID-19 has a compounding effect in immigrant communities like ours, as many have existing employment barriers due