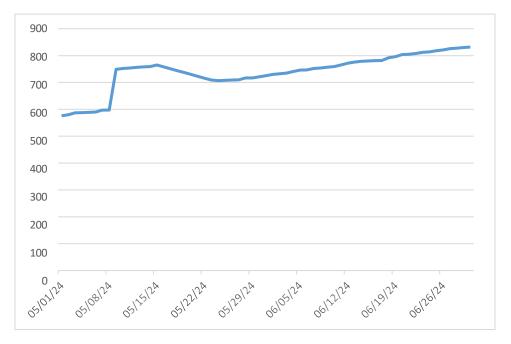

#### Analysis...

Program Application Trends. By May 2024, the Program realized a steady pattern of new applications and application processing. The backlog of applications being curated in a timely manner. Figure 2 provides the trend line in applications increasing from under 600 in April 2024 to over 800 by the end of June 2024 representing a 33% increase. Note the surge

Figure 2 – Program Applications Received, May 1 through June 30, 2024

- Year 2 Funding. Year 2 Program Funding is now being employed to cover both Program costs and benefits to applicants. A new Year 2 Funding Budget has been established. The 2024 Unicameral has provided the Department an additional \$5 million in Program funding that will extend the life and reach of the *Nebraska Small Business Assistance Act* and Program.
- Business Planning Assistance. Upwards to one-third of all Program applications are deficient due to incomplete or weak business plans. Financials and market feasibility are two areas of deficiency. As a result, the Program is working with the Department and its strategic partners<sup>14</sup> to develop and deploy focused assistance to enhance small businesses shovel readiness. This targeted program is scheduled for activation early in Quarter 3, 2024.